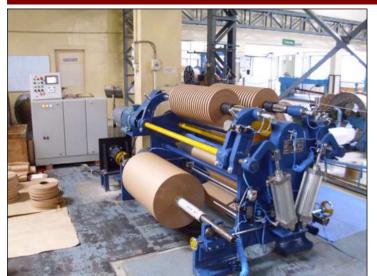

## MULTIWIND-II(S)

## **CENTRE-CUM-SURFACE REWIND**

**FLAWLESS SLIT REELS** 

"MULTIWIND-II (S)" WITH DIGITAL FOUR-MOTOR SYNCHRONISED AC DRIVES

This is a most versatile slitter, providing combination of Duplex Center-cum-Surface Rewind systems, suitable for all varieties of Papers, Films, Laminates, Aluminium Foil, Non-Woven Fabrics.

"Flawless slit rolls" are achieved due to a fixed minimum distance maintained between slitting and rewinding points. Two Rewind Shafts, carried on swinging arms, are Center driven through "Independent Coiler Motors" and have a surface counter balance system to adjust the pressure between the rewound reels and central drum. The Unwind Tension control is achieved through an "Independent Decoiler Motor" and Load Cell based Web Tension Feedback.