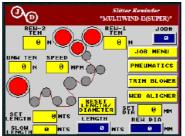

AUTOMATIC TENSION CONTROL SYSTEMS

TOUCH-SCREEN PLC CONTROLS

AIR SHAFTS

## **EXCLUSIVE/OPTIONAL FEATURES:**

- Electronic Auto Unwind / rewind tension controls
- Digital Four Motor AC Drives
- PLC based single point access & control System
- Air Expansion Rewind / Unwind Shafts / Chucks
- Pneumatic Unwind reel loading system
- Pneumatic locking of Rewind Shafts
- Pneumatic Differential slip control
- Pneumatic pressure control of Rewind Shafts against surface roller
- Automatic web aligning systems
- Options of Scissor cut, Pneumatic Crush Cut & Razor Blade slitting