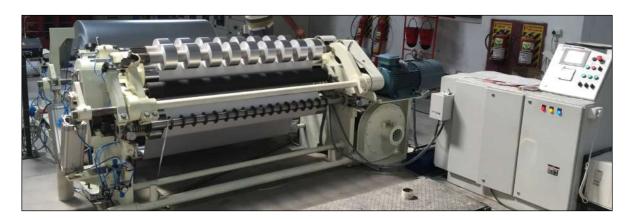

## MULTIWIND-II(S)

## **CENTRE-CUM-SURFACE REWIND**

**FLAWLESS SLIT REELS** 

"MULTIWIND-II (S)" WITH DIGITAL FOUR-MOTOR SYNCHRONISED AC DRIVES

This is a most versatile slitter, providing combination of Duplex Center-cum-Surface Rewind systems, suitable for all varieties of Papers, Films, Laminates, Aluminium Foil, Non-Woven Fabrics.