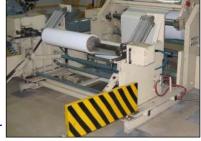

## **CENTRE-CUM-SURFACE REWIND**

**FLAWLESS SLIT REELS** 

"MULTIWIND-II (S)" WITH DIGITAL FOUR-MOTOR SYNCHRONISED AC DRIVES

This is a most versatile slitter, providing combination of Duplex Center-cum-Surface Rewind systems, suitable for all varieties of Papers, Films, Laminates, Aluminium Foil, Non-Woven Fabrics.

"Flawless slit rolls" are achieved due to a fixed minimum distance maintained between slitting and rewinding points. Two Rewind Shafts, carried on swinging arms, are Center driven through "Independent Coiler Motors" and have a surface counter balance system to adjust the pressure between the rewound reels and central drum. The Unwind Tension control is achieved through an "Independent Decoiler Motor" and Load Cell based Web Tension Feedback.