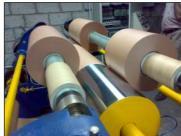

## **CENTRE-CUM-SURFACE REWIND**

**FLAWLESS SLIT REELS** 

"MULTIWIND-II (S)" WITH DIGITAL FOUR-MOTOR SYNCHRONISED AC DRIVES

This is a most versatile slitter, providing combination of Duplex Center-cum-Surface Rewind systems, suitable for all varieties of Papers, Films, Laminates, Aluminium Foil, Non-Woven Fabrics.

"Flawless slit rolls" are achieved due to a fixed minimum distance maintained between slitting and rewinding points. Two Rewind Shafts, carried on swinging arms, are Center driven through "Independent Coiler Motors" and have a surface counter balance system to adjust the pressure between the rewound reels and central drum. The Unwind Tension control is achieved through an "Independent Decoiler Motor" and Load Cell based Web Tension Feedback.