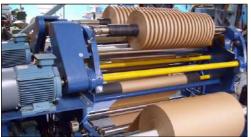

"Flawless slit rolls" are achieved due to a fixed minimum distance maintained between slitting and rewinding points. Two Rewind Shafts, carried on swinging arms, are Center driven through "Independent Coiler Motors" and have a surface counter balance system to adjust the pressure between the rewound reels and central drum. The Unwind Tension control is achieved through an "Independent Decoiler Motor" and Load Cell based Web Tension Feedback.