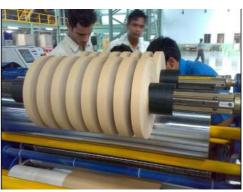

"Flawless slit rolls" are achieved due to a fixed minimum distance maintained between slitting and rewinding points. Two Rewind Shafts, carried on swinging arms, are Center driven through "Independent Coiler Motors" and have a surface counter balance system to adjust the pressure between the rewound reels and central drum. The Unwind Tension control is achieved through an "Independent Decoiler Motor" and Load Cell based Web Tension Feedback.